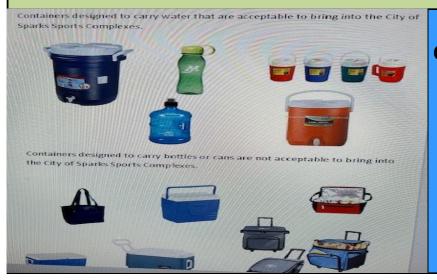

## Information and Updates can be found at www.nsacal.com

Coaches, to <u>your left are the water container you can and</u> <u>can not bring into the complex</u>. The one's listed on top are the types of container you can bring in and those on the bottom are the one's that are not allowed. Please make sure that you pass this onto your parents. Also if you are bringing in cooling towels for your players, we advise that you put them in a ball bucket or container to that sort.