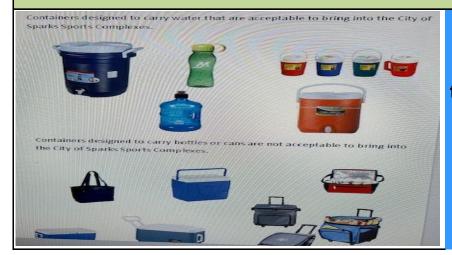

## Information and Updates can be found at www.nsacal.com

Coaches, to <u>your left are the water container you can</u> and can not bring into the complex. The one's listed on top are the types of container you can bring in and those on the bottom are the one's that are not allowed. Please make sure that you pass this onto your parents. Also if you are bringing in cooling towels for your players, we advise that you put them in a ball bucket or container to that sort.