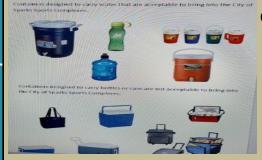

Tournament
T-Shirts
Available

\$25

Coaches, make sure you inform your girls NO METAL CLEATS ALLOWED. Only TURF shoes or RUBBER CLEATS

Coaches, to your left are the water container you can and can not bring into the complex. The one's listed on top are the types of container you can bring in and those on the bottom are the one's that are not allowed. Please make sure that you pass this onto your parents. Also if you are bringing in cooling towels for your players, we advise that you put them in a ball bucket or container to that sort.