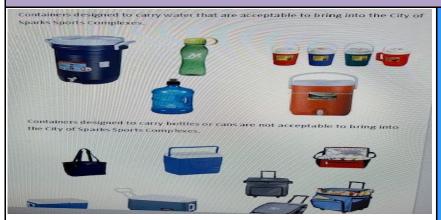

## Information and Updates can be found at www.nsawest.com

Coaches, to your left are the water container you can and can not bring into the complex. The one's listed on top are the types of container you can bring in and those on the bottom are the one's that are not allowed. Please make sure that you pass this onto your parents. Also if you are bringing in cooling towels for your players, we advise that you put them in a ball bucket or container to that sort.